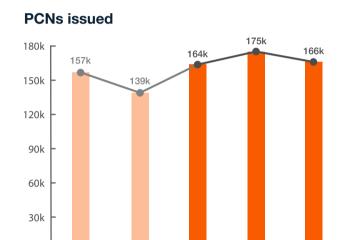

#### Total journeys and number of PCNs issued

### PCNs remain static alongside journey levels

### Total journeys and Penalty Charge Notices (PCNs)

| PCNs issued<br>(2023) |     |  |
|-----------------------|-----|--|
| July:                 | 59k |  |

August: 59k
September: 57k
October: 63k
November: 60k
December: 43k