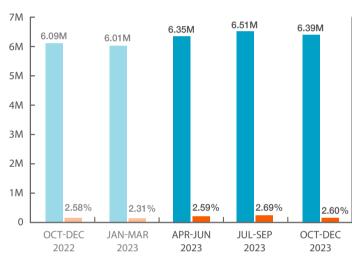

#### **Crossings remain consistent**

#### Total journeys and number of PCNs issued

### Total journeys and Penalty Charge Notices (PCNs)

#### **DURING OCTOBER TO DECEMBER 2023:**

- SILVER JUBILEE BRIDGE HITS 1 MILLION JOURNEY MILESTONE with over 1.01 million journeys made between October-December 2023
- 2023 MARKS THE BUSIEST FOURTH QUARTER SINCE THE MERSEY GATEWAY OPENED over 6.39 million journeys were made over the River Mersey in Halton in this quarter
- OCTOBER 2023 WAS THE BUSIEST MONTH EVER FOR JOURNEYS with over 2.2 million crossings made in this month
- MORE PEOPLE ARE CHOOSING TO CROSS USING THE SILVER JUBILEE BRIDGE which accounts for over 15% of journeys made across the River Mersey in Halton
- OVER 92% OF CUSTOMERS STILL CHOOSING DIGITAL PAYMENT METHODS almost 140,000 payments were made using the merseyflow Quick-Pay App in October 2023, the highest monthly figure recorded since the app launched