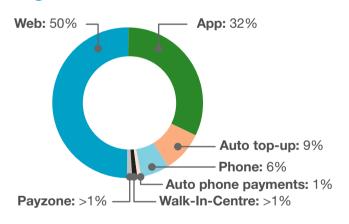

#### Payment methods October - December 2023

APR-JUN

2023

JAN-MAR

2023

OCT-DEC

2022

OCT-DEC

### Over 92% of payments made via digital or automated channels