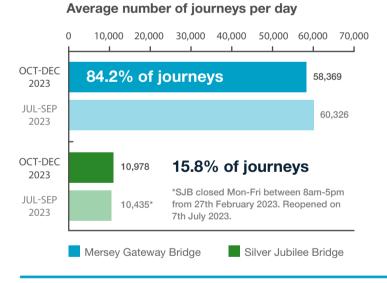

#### Bridge usage from October - December 2023

#### **DURING OCTOBER TO DECEMBER 2023:**

- SILVER JUBILEE BRIDGE HITS 1 MILLION JOURNEY MILESTONE with over 1.01 million journeys made between October-December 2023
- 2023 MARKS THE BUSIEST FOURTH QUARTER SINCE THE MERSEY GATEWAY OPENED over 6.39 million journeys were made over the River Mersey in Halton in this quarter
- OCTOBER 2023 WAS THE BUSIEST MONTH EVER FOR JOURNEYS with over 2.2 million crossings made in this month
- MORE PEOPLE ARE CHOOSING TO CROSS USING THE SILVER JUBILEE BRIDGE which accounts for over 15% of journeys made across the River Mersey in Halton
- OVER 92% OF CUSTOMERS STILL CHOOSING DIGITAL PAYMENT METHODS almost 140,000 payments were made using the merseyflow Quick-Pay App in October 2023, the highest monthly figure recorded since the app launched