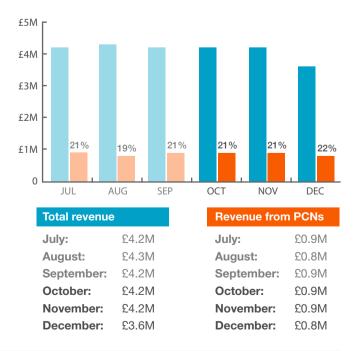

All revenue, either from tolls/charges or PCNs, contributes towards payment for the Mersey Gateway Bridge. It is not retained by the council or any of its contractors.

#### Revenue (total and percentage from PCNs)