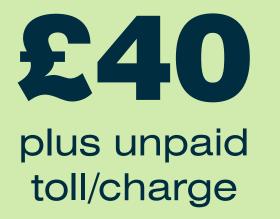

## How much will my fine be if I don't pay the toll/charge?

If you don't pay for your journey by midnight the day after travelling, you will receive a penalty charge notice of:

Within 14 days of issue

£20 plus unpaid toll/charge