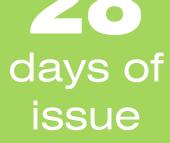

## How much will my fine be if I don't pay the toll/charge?

If you don't pay for your journey by midnight the day after travelling, you will receive a penalty charge notice of:

Within 14 days of issue

£20 plus unpaid toll/charge



Within







Within 42 days of issue





Beyond 42 days after issue

## Penalty registered as a civil debt

Recovery action will begin and enforcement agents may be instructed.

The precise cost could run into hundreds of pounds depending on the cost of recovering the debt.



Registering for an account with merseyflow is the best way to avoid a fine. Admin fees apply when registering.

## www.merseyflow.co.uk

Mathematical metric metric