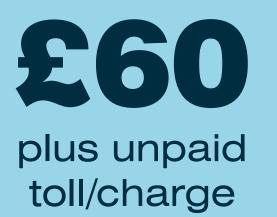

## How much will my fine be if I don't pay the toll/charge?

If you don't pay for your journey by midnight the day after travelling, you will receive a penalty charge notice of:

Within 14 days of issue

£20 plus unpaid toll/charge



Within







Within 42 days of issue





Beyond 42 days after issue

## Penalty registered as a civil debt

Recovery action will begin and enforcement agents may be instructed.

The precise cost could run into hundreds of pounds depending on the cost of recovering the debt.



Registering for an account with merseyflow is the best way to avoid a fine. Admin fees apply when registering.

## www.merseyflow.co.uk

Mathematical metric metric